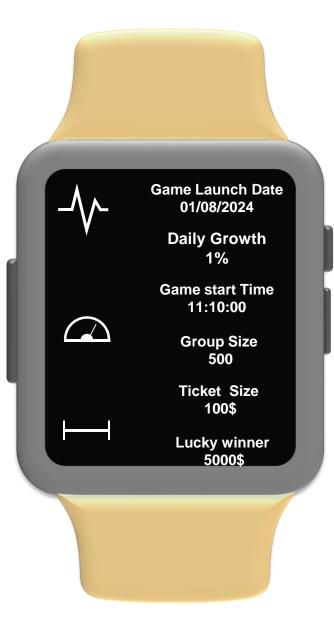

# Group Size and Ticket Purchase

Minimum Group Size: Slabs of the Game: Number of participants 10 **5\$ 5**0 100 500 Best Group 1000 **5**000

Different combination of the groups and Tickets sizes are available