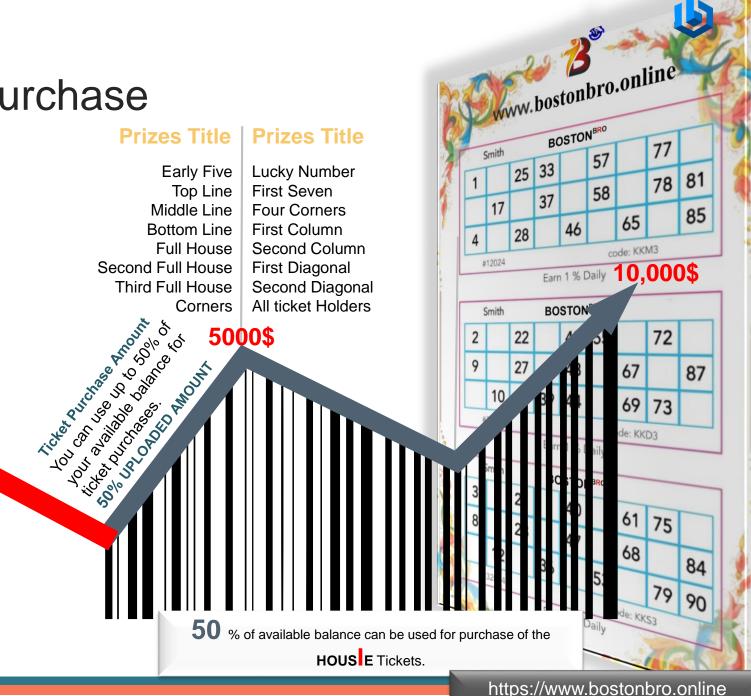

# BOSTON<sup>BRO</sup>-Timeline Style

3

Pre-Booking Phase (Day 1-7) Ticket Purchase and Wallet Allocation (Day 1-7)

Players can pre-book their Tambola tickets up to 7 days in advance. During this phase, they select the game slots and tickets they wish to purchase, securing their spot in the upcoming games. This early reservation ensures availability and allows players to plan their participation. Players are allowed to purchase tickets using up to 50% of their wallet balance. This limitation encourages responsible gaming while ensuring that players have sufficient funds for other investments. The wallet balance is updated in real-time, reflecting the purchased tickets and remaining balance.

#### **Investment Integration**

**Eligibility:** Players who have invested in BOSTON<sup>BRO</sup> can use their available balance to participate in Tambola games. However, players can only use up to 50% of their wallet balance to buy tickets. This ensures that while they enjoy the game, they also retain funds for other investments, promoting financial prudence.